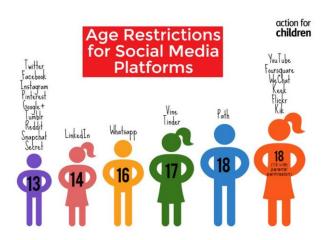

#### Age Limits

It's important that you know that all social networking platforms and social networking apps, have <u>age</u> <u>limits.</u> Some social networks use technologies that may not be right for some ages or engage with communities that are made up of people much older than your child. Take a look to explore the most common social networks that your child might be on. For more info please follow the link; <a href="https://www.internetmatters.org/resources/what-age-can-my-child-start-social-networking/">https://www.internetmatters.org/resources/what-age-can-my-child-start-social-networking/</a>